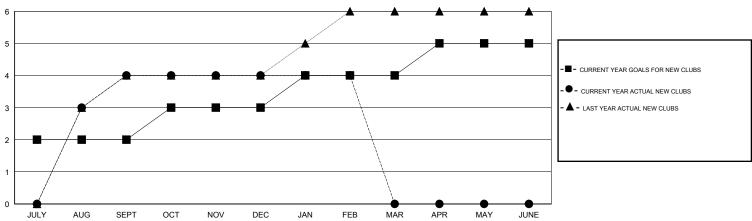

# GMT: Mahesh Pasqual LOCATION INDIA GMT CA 6

| Clubs                                              |                  |                     |                            |                             |  |  |  |
|----------------------------------------------------|------------------|---------------------|----------------------------|-----------------------------|--|--|--|
| RESULTS FOR 2013-2014                              |                  |                     |                            |                             |  |  |  |
| QUARTER                                            | NEW CLUB<br>GOAL | ACTUAL NEW<br>CLUBS | ACTUAL<br>DROPPED<br>CLUBS | ACTUAL NET<br>GAIN/<br>LOSS |  |  |  |
| JULY/AUG/SEPT OCT/NOV/DEC JAN/FEB/MAR APR/MAY/JUNE | 2<br>1<br>1<br>1 | 4<br>0<br>0         | 1<br>10<br>0<br>0          | 3<br>-10<br>0<br>0          |  |  |  |

### GOALS AND ACTUAL NEW CLUBS CUMULATIVE