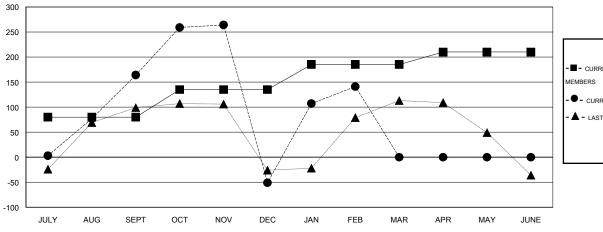

| Members               |                    |                      |                   |                     |  |  |  |
|-----------------------|--------------------|----------------------|-------------------|---------------------|--|--|--|
| RESULTS FOR 2013-2014 |                    |                      |                   |                     |  |  |  |
| QUARTER               | NEW MEMBER<br>GOAL | ACTUAL TOTAL MEMBERS | ACTUAL<br>DROPPED | ACTUAL NET<br>GAIN/ |  |  |  |
|                       |                    | ADDED                | MEMBERS           | LOSS                |  |  |  |
| JULY/AUG/SEPT         | 80                 | 269                  | 105               | 164                 |  |  |  |
| OCT/NOV/DEC           | 55                 | 141                  | 356               | -215                |  |  |  |
| JAN/FEB/MAR           | 50                 | 232                  | 40                | 192                 |  |  |  |
| APR/MAY/JUNE          | 25                 | 0                    | 0                 | 0                   |  |  |  |

#### GOALS AND ACTUAL MEMBERS CUMULATIVE

| - CURRENT YEAR GOALS FOR NEW |  |
|------------------------------|--|
| MEMBERS                      |  |

CURRENT YEAR ACTUAL MEMBERS

- ▲ - LAST YEAR ACTUAL MEMBERS